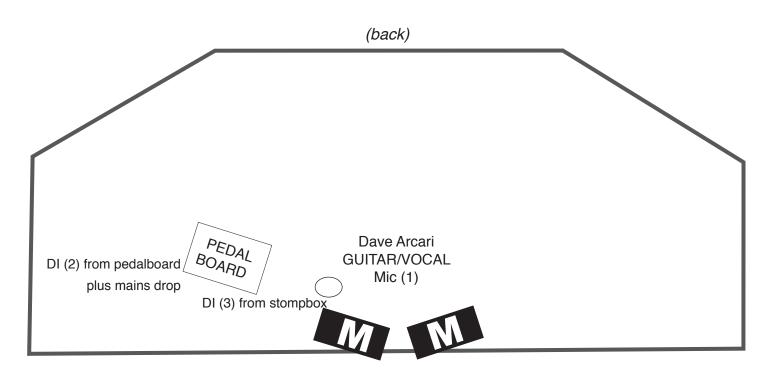

## Dave Arcari Stage plot & channel plan

Artist contact: Dave Arcari Mobile: +44 (0) 7872 534114

Road manager: Margaret McDonald

Mobile: +44 (0) 7801 354383

## Stage requirements:

- 1 x mains drop (for pedalboard)
- 2 x DI (pedalboard & stomp) DI (2) (3)
- 1 x boom mic stand Mic (1)

- 1 x Shure Beta 58/SM58 microphone *Mic (1)*
- · Monitors as shown
- · adequate stage lighting for venue

## Mic/line plan

| Channel |                 | Mic                  | Insert | Fx     |
|---------|-----------------|----------------------|--------|--------|
| 1       | Vocal           | Shure Beta 58 / SM58 | n/a    | Reverb |
| 2       | Guitar          | DI box               | n/a*   | Reverb |
| 3       | Stomp box       | DI box               | n/a    | n/a    |
|         | Reverb return L | n/a                  | n/a    | n/a    |
|         | Reverb return R | n/a                  | n/a    | n/a    |